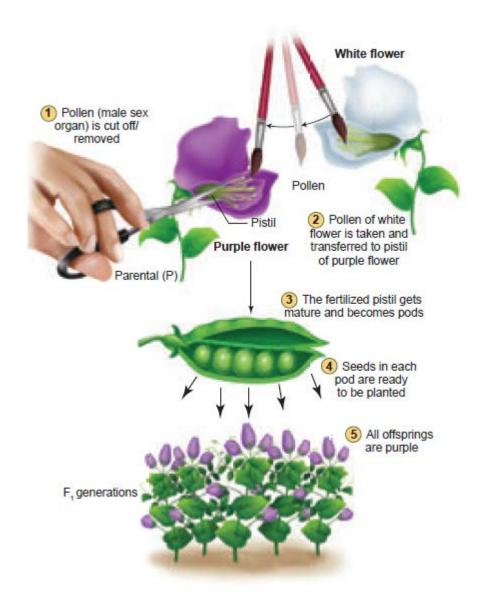

## Mendel's Experimental System - The Garden pea.

He chose pea plant because,

- It is an annual plant and has clear contrasting characters that are controlled by a single gene separately.
- Self-fertilization occurred under normal conditions in garden pea plants. Mendel used both self-fertilization and cross-fertilization.
- The flowers are large hence emasculation and pollination are very easy for hybridization.