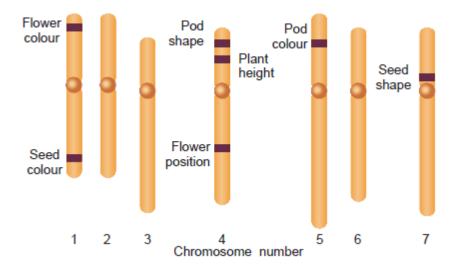

Mendel's seven characters in Garden Peas, shown on the plant's seven chromosomes